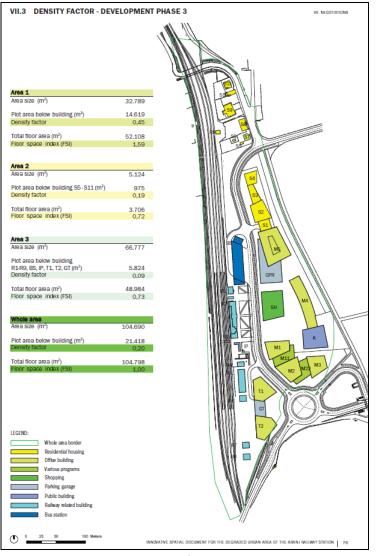

Result is satisfied investor and still enough place for green area and public program.

Phase 3 with calculation of density and programe in pilot area