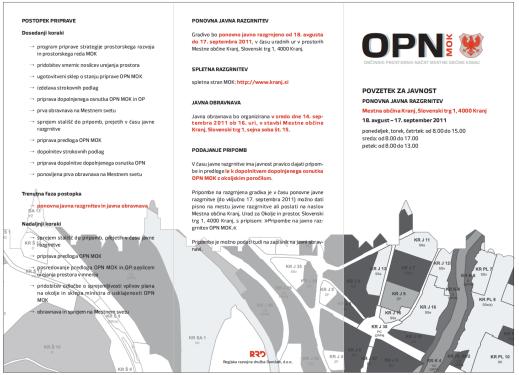

#### a. Master plan

From 18th of august till 17th of September 2011 there was public presentation of new master plan for Municipality Kranj. On 14th of September was public discussion about new master plan. Master plan included findings which were obtained during Cobraman project. Because of bureaucracy in Slovenia till february 2013 we still didn't adopted the document.

Leaflet for citizens to come on public presentation and public discussion