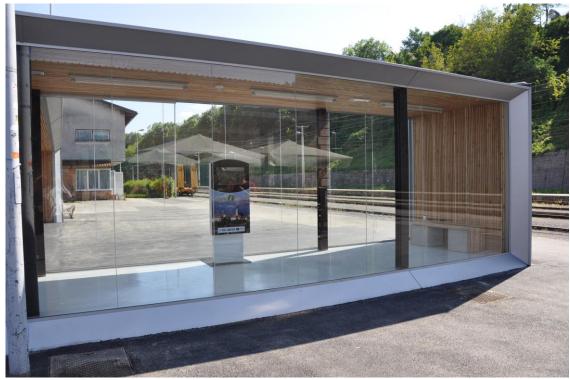

Path to build Information center was opened. Municipality started to look for constructor. This was actually shortest step. We succeed to build In formation centre from 6<sup>th</sup> of March till 10<sup>th</sup> of May 2012. Constructor did very good job in time. Opening ceremony was held on 17<sup>th</sup> of May 2012.

#### e. Degraded area – Information center and future development

From 17th of May 2012 on Information point is very well visited. That shows comments on touch screen computer, where comments can be written. Till end of year 2012 there were over 120 comments.