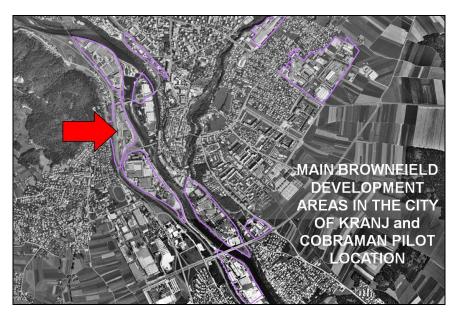

What will be happening in Information point dependes on landowners, and investors which already show interest in investing in Railway station pilot area. Rough framework was done with innovative spatial planning document which gave us limits how fare we can go with our demands when we are balancing between wishes of investor and public needs.

It is very important that even if we find investor that we can give him limitations how much public place we need for various public activities and how much we can offer for private use and seling.

Innovative spatial planning document – relation between public and private ownership after redevelopment.

#### b. Related planning document - Innovative spatial planning document

For degraded area we had different informations and guidelines. But we didn't have answer on qusteion which is normally asked when investor comes to Municipality. How much space or square meters can I build in this area.

In Innovative spatial planning document we got answer on that and even more. We have tool how to make the arrangements with investor. First we gave less area to for building and leave more for green area and public program. If investor is not satisfied we are lowering our demands and leave more place for investor.

Result is satisfied investor and still enough place for green area and public program.

Phase 3 with calculation of density and programe in pilot area